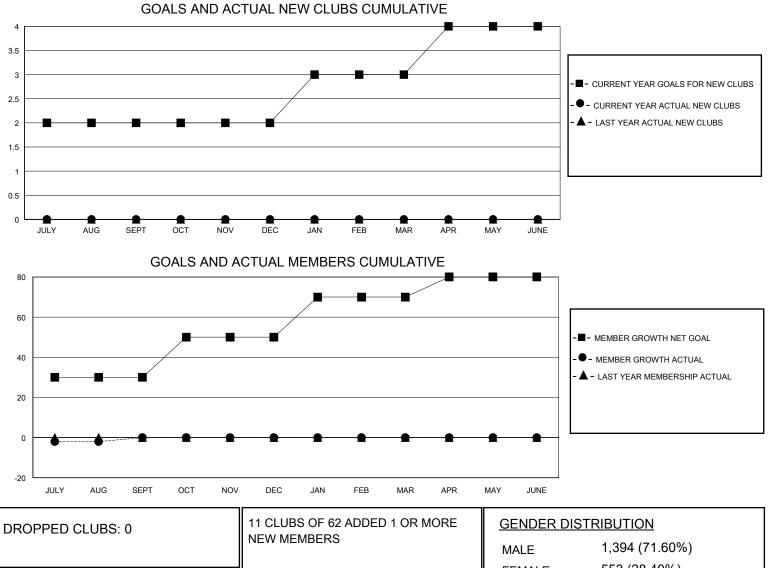

## MONTHLY MEMBERSHIP PROGRESS REPORT

District 320 C

Results as of: 8/31/2024

| GMT:          | LOCATION INDIA |             |               |                       |                         |                         | GMT CA                                             |  |
|---------------|----------------|-------------|---------------|-----------------------|-------------------------|-------------------------|----------------------------------------------------|--|
|               | Club           | )S          |               | Members               |                         |                         |                                                    |  |
|               | RESULTS FOR    | R 2024-2025 |               | RESULTS FOR 2024-2025 |                         |                         |                                                    |  |
| QUARTER       | NEW CLUB GOAL  | NEW CLUBS   | DROPPED CLUBS | QUARTER               | MBER GROWTH NET<br>GOAL | MEMBER GROWTH<br>ACTUAL | DROPPED<br>MEMBERS ACTUAL<br>(including transfers) |  |
| JULY/AUG/SEPT | 2              | 0           | 0             | JULY/AUG/SEPT         | 30                      | 56                      | 42                                                 |  |
| OCT/NOV/DEC   | 0              | 0           | 0             | OCT/NOV/DEC           | 20                      | 0                       | 0                                                  |  |
| JAN/FEB/MAR   | 1              | 0           | 0             | JAN/FEB/MAR           | 20                      | 0                       | 0                                                  |  |
| APR/MAY/JUNE  | 1              | 0           | 0             | APR/MAY/JUNE          | 10                      | 0                       | 0                                                  |  |

|                 |    |                           | MALE<br>FEMALE             | 1,394 (71.60%)<br>553 (28.40%)        |       |
|-----------------|----|---------------------------|----------------------------|---------------------------------------|-------|
| DROPPED MEMBERS |    |                           |                            | , , , , , , , , , , , , , , , , , , , |       |
| DECEASED        | 4  | CLICK HERE FOR CUMULATIVE | TOTAL FAMILY UNIT MEMBERS  |                                       | 645   |
| CLUB CANCELLED  | 0  | MEMBERSHIP DATA           | FAMILY MEMBERS PAYING HALF |                                       | 371   |
| OTHER           | 37 |                           |                            |                                       |       |
| TOTAL           | 41 |                           |                            |                                       |       |
|                 |    |                           |                            |                                       | 4 5 4 |